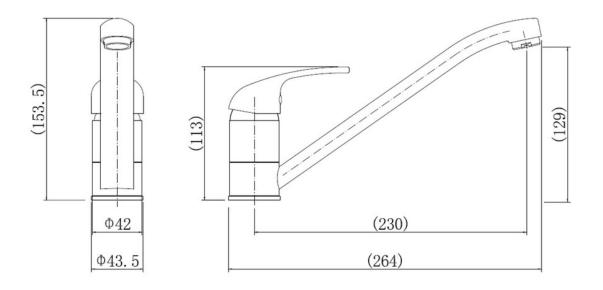

| Overall Height (mm)                       | 153.5                    |
|-------------------------------------------|--------------------------|
| Spout Reach (mm)                          | 264                      |
| Spout Height (mm)                         | 129                      |
| Spout Rotation Range                      | 360°                     |
| Handle Type                               | Single Lever             |
| Colour                                    | Chrome                   |
| Bar Pressure Suitability                  | All Pressure             |
| Min. Bar Pressure                         | 0.2                      |
| Max. Bar Pressure                         | 6.5                      |
| Mixed Flow Rate at 3 Bar Pressure (1/min) | 15.6                     |
| Flow Type                                 | Single flow              |
| Recommended Hot Water<br>Temperature      | 38°C                     |
| Maximum Hot Water Temperature             | 70°C                     |
| Handle Control                            | Half Turn                |
| Centre Distance (mm)                      | -                        |
| Cartridge Type                            | Ceramic Disc Cartridge   |
| Aerator Type                              | Honeycomb Aerator        |
| Inlet Pipes                               | Stainless Flexible Hoses |
| Anti-Splash Spout                         | Yes                      |
| Pull Out Spray                            | No                       |
| WRAS Approved                             | Yes                      |
| Product Code                              | TMO35CM/                 |
| Barcode                                   | 5015834051819            |

## **Technical Drawing**